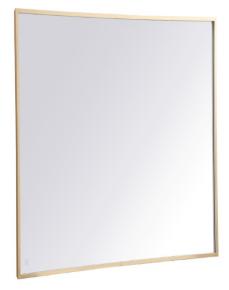

## **Pier COLLECTION**

Pier 42in x 60in Hardwired LED mirror and color changing temperature 3000K/4200K/6400K

Item No: MRE64260BK (Black)

Item No: MRE64260BR (Brass)

| Dimensions     |     |  |
|----------------|-----|--|
| length         | 60  |  |
| width          | 1.7 |  |
| height         | 42  |  |
| product weight | 55  |  |
| product weight | 55  |  |

## Specifications

| specifications                 |                         |
|--------------------------------|-------------------------|
| Finish                         | 2 Finishes              |
| mount type                     | wall mounted            |
| shape                          | rectangle               |
| orientation                    | horizontal and vertical |
| framed                         | yes                     |
| frame material details         | aluminum                |
| power source                   | hardwired               |
| lighted                        | yes                     |
| bulb type                      | led                     |
| magnifying                     | no                      |
| lumens                         | 610                     |
| color temperature              | 3000K/4200K/6400K       |
| dimmable                       | yes                     |
| defogger                       | no                      |
| storage included               | no                      |
| installation hardware included | no                      |
| Warranty                       | 1 Year Limited          |
| Shipment Type                  | Small Parcel            |
|                                |                         |

**Available Finishes**