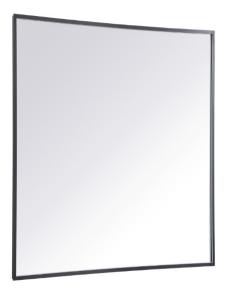

## **Pier COLLECTION**

Pier 42in x 60in Hardwired LED mirror and color changing temperature 3000K/4200K/6400K

Item No: MRE64260BK (Black)

Item No: MRE64260BR (Brass)

| Dimensions     |     |  |
|----------------|-----|--|
| length         | 60  |  |
| width          | 1.7 |  |
| height         | 42  |  |
| product weight | 55  |  |
| product weight | 55  |  |

## Specifications

| specifications                 |                         |
|--------------------------------|-------------------------|
| Finish                         | 2 Finishes              |
| mount type                     | wall mounted            |
| shape                          | rectangle               |
| orientation                    | horizontal and vertical |
| framed                         | yes                     |
| frame material details         | aluminum                |
| power source                   | hardwired               |
| lighted                        | yes                     |
| bulb type                      | led                     |
| magnifying                     | no                      |
| lumens                         | 610                     |
| color temperature              | 3000K/4200K/6400K       |
| dimmable                       | yes                     |
| defogger                       | no                      |
| storage included               | no                      |
| installation hardware included | no                      |
| Warranty                       | 1 Year Limited          |
| Shipment Type                  | Small Parcel            |
|                                |                         |

**Available Finishes**